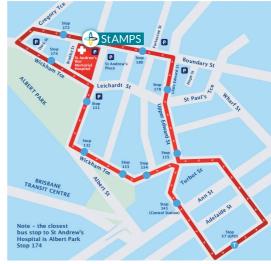

## P PARKING

St Andrew's Place Car Park (North St)

Hospital Car Park (North St)

Secure Parking 55 Little Edward St (entrance on Hope St)

Wilson Parking 433 Boundary St (entrance on Fortescue St)

Spring Hill Loop BCC bus from city to hospital.

To Central Station, then Spring Hill bus to hospital.