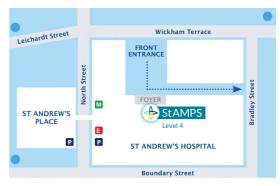

## WHERE TO FIND US

St Andrew's War Memorial Hospital 457 Wickham Tce Spring Hill Q 4001 Entrance at hospital reception, Wickham Terrace.

## P PARKING

St Andrew's Place Car Park (North St)

Hospital Car Park (North St)

Secure Parking 55 Little Edward St (entrance on Hope St)

Wilson Parking 433 Boundary St (entrance on Fortescue St)

Spring Hill Loop BCC bus from city to hospital.