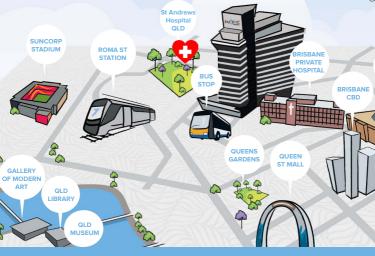

## CLOSE TO YOUR MEDICAL NEEDS

Located in Spring Hill overlooking Brisbane city, the refurbished Pacific Hotel is a short walk from Brisbane's most trusted hospitals.

Brisbane Private Hospital 150m
St Andrews Hospital Queensland 450m