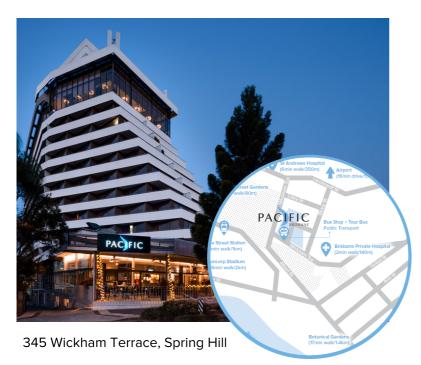

# **Location** 300m from St Andrew's

Hospital

Book online with discount code GETWELL

https://pacifichotelbrisbane.com.au/ or call Reservations on 07 3831 6177 \*Rooms and parking subject to availability

PACIFIC

## **A TRULY CENTRAL LOCATION**

Located in Spring Hill overlooking the city and parklands, Pacific Hotel Brisbane offers guests stunning views from private balconies and provides easy access to the nearby hospitals, CBD, Roma Street Station and Suncorp Stadium.