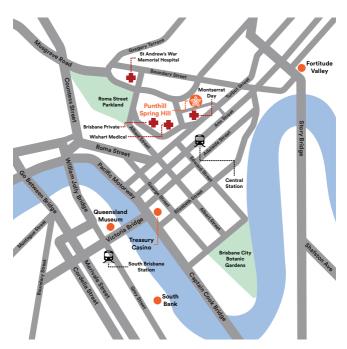

#### **Distance from Punthill Spring Hill**

| Central Station                     | 500m  | 6 min walk |
|-------------------------------------|-------|------------|
| Brisbane Private Hospital           | 300m  | 2 min      |
| The Pelvic Medicine Centre          | 660m  | 2 min      |
| Spring Hill Specialist Day Hospital | 650m  | 3 min      |
| St Andrew's War Memorial Hospital   | 600m  | 4 min      |
| Wishart Medical Centre              | 700m  | 3 min      |
| Montserrat Day Hospital             | 800m  | 5 min      |
| Royal Brisbane and Women's Hospital | 2.5km | 7 min      |
| Roma Street Parkland                | 700m  | 2min       |